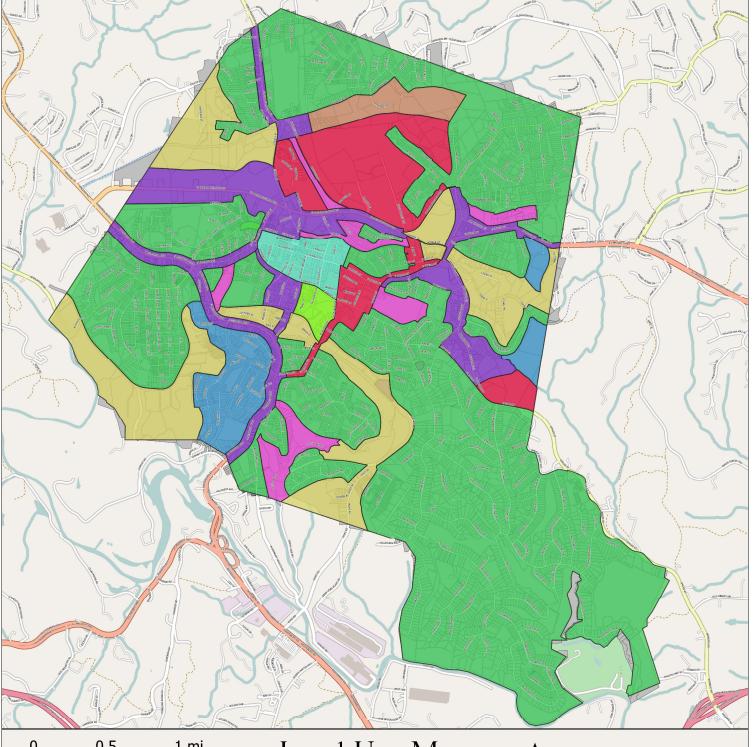

## EXHIBIT B

## Land Use Map (May 2020)

## Land Use Type

- Business Industrial
- Commercial
- Commercial Residential (Mixed Use) Residential
- ☐ Commercial Business District (CBD)
- Industrial
- Park Green Space (Including trails)
- Professional
- Residential Retirement

| Business Industrial                | 118.417  | 1.694  |
|------------------------------------|----------|--------|
| Commercial                         | 665.353  | 9.518  |
| Commercial Business District       | 113.287  | 1.621  |
| Commercial Residential (Mixed Use) | 46.744   | 0.669  |
| Industrial                         | 923.269  | 13.209 |
| Park - Green Space                 | 205.3979 | 2.9379 |
| Professional                       | 533.197  | 7.628  |
| Residential                        | 4105.931 | 58.742 |
| Residential - Retirement           | 278.239  | 3.981  |

Acres %

5/22 City of Martinsville